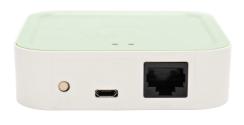

- Monitor individual heater powe consumption and room temperature for the last day, week, month or year within the app
- Monitor whole home consumption with the RF Power Monitor
- Gateway comes complete with 3-pin UK USB adaptor and 45cm RJ45 connection cable

## **Specifications**

| Product Code  | RF-Gateway            |
|---------------|-----------------------|
| Power (Watts) | 5V DC 500mA Micro USB |
| Dimensions    | 22mm x 80 mm x 80mm   |
| Connection    | RJ45 Ethernet cable   |
| Approvals     | CE, UKCA              |