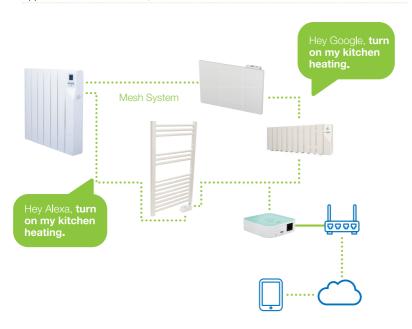

Part of the ATC Smart RF Family, the RF Gateway enables connections between the Sun Ray RF, Merida RF, Neptune RF, and Pacific RF Towel Radiators. It also connects to the Nexum Underfloor Heating Thermostat, and the RF Power Monitor. The Gateway works in conjunction with the internet router, to enable on-the-go control via the ATC Tevolve app.