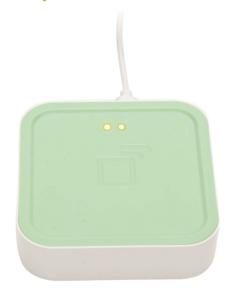

## **RF Gateway**

Part of the ATC Smart RF Family, the RF Gateway enables connections between the Sun Ray RF, Merida RF, Neptune RF, and Pacific RF Towel Radiators. It also connects to the Nexum Underfloor Heating Thermostat, and the RF Power Monitor. The Gateway works in conjunction with the internet router, to enable on-the-go control via the ATC Tevolve app.

## **Specifications**

| Product Code  | RF-Gateway            |
|---------------|-----------------------|
| Power (Watts) | 5V DC 500mA Micro USB |
| Dimensions    | 22mm x 80 mm x 80mm   |
| Connection    | RJ45 Ethernet cable   |
| Approvals     | CE, UKCA              |