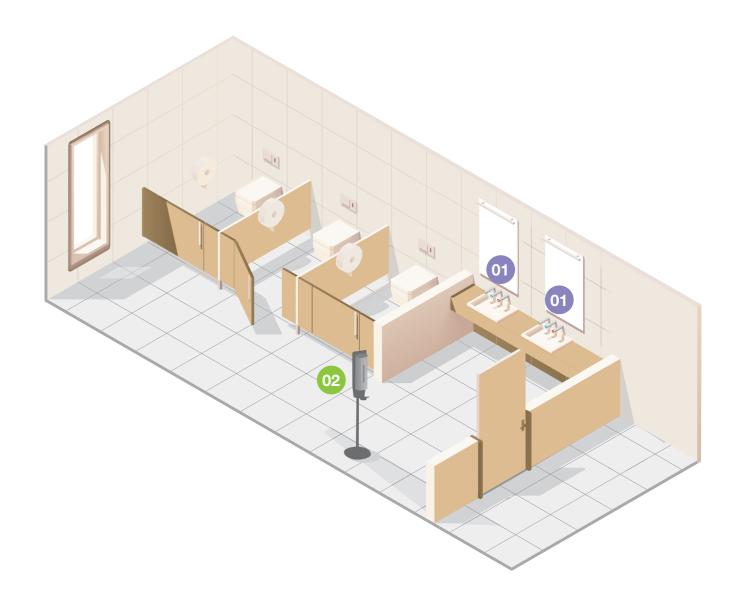

# Large Washroom

(

0203 564 9164

#### **Option 1 Tiger ECO**

Hygienic, no touch operation, high speed hand dryer. Dries hands in 15 seconds. Optional In-Built HEPA filter available below.

Optional In-Built HEPA filter removes 99.97% of bacteria particles down to 0.3µm.

#### **Dahlia Sanitiser and Soap Dispenser**

Hygienic, no touch operation, soap or hand sanitiser dispenser. Battery powered with just 6 x AA batteries required. Wall mounted in minutes. Also available as an adjustable height floor station.