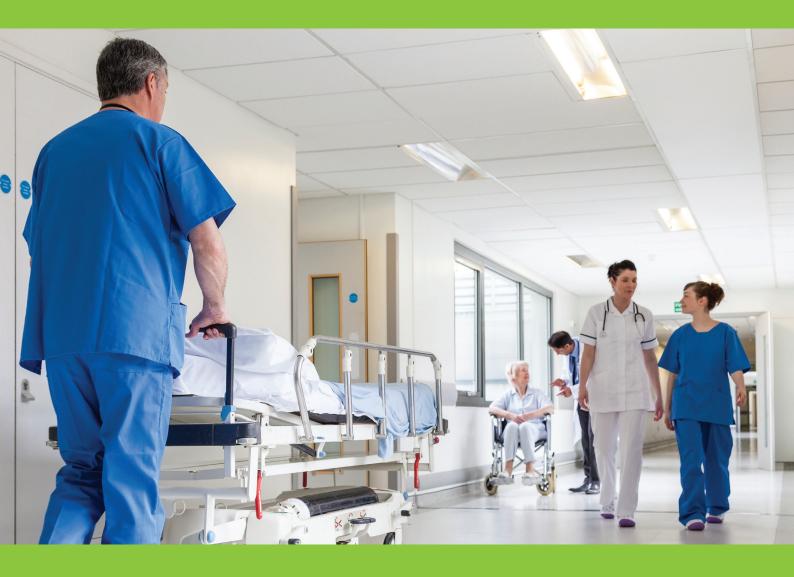

# Healthcare Heating Solutions

Creating a warm and comforting environment

## **Heating Options for** the Healthcare Sector

\*Sun Ray RF can be controlled from Reception Desk / Nurses Station

For more detailed information, visit our website atcelec.co.uk

ECO Taps (Soap, Warm Water, Hand Dryer)