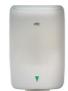

#### **Dahlia Sanitiser and Soap Dispenser**

Hygienic, no touch operation, soap or hand sanitiser dispenser. Battery powered with just 6 x AA batteries required. Wall mounted in minutes. Also available as an adjustable height floor station.