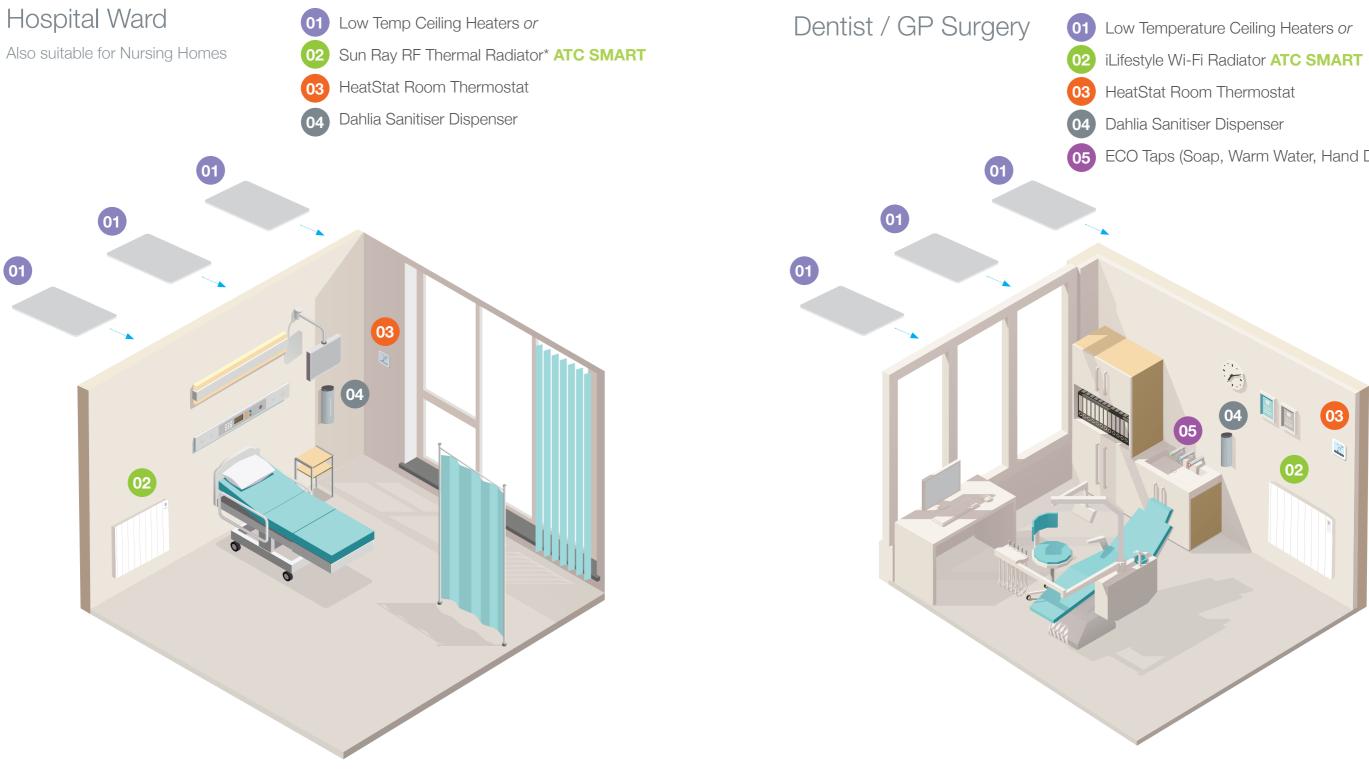

#### **Low Temperature Ceiling Heaters**

Providing hygienic, economical and draught free means of heating in settings such as hospitals, clinics and dental surgeries. The ATC low temperature radiant ceiling heaters provide radiant warmth from above, designed to free up wall space that is both out of sight and out of reach.

#### iLifestyle Wi-Fi Radiator

Our first Wi-Fi connected radiator, offering smart controllability, efficient heating and maximum comfort. A maintenance free option once installed.

#### HeatStat Room Thermostat

The HeatStat Digital Thermostat is a multi-function digital thermostat that is easy to program and control all electric heating products, including electric underfloor heating. The large, easy to read LCD screen is controlled by touch sensitive buttons allowing many control options.

#### **Dahlia Sanitiser and Soap Dispenser**

Hygienic, no touch operation, soap or hand sanitiser dispenser. Battery powered with just 6 x AA batteries required. Wall mounted in minutes. Also available as an adjustable height floor station.