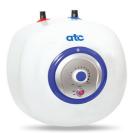

#### **Undersink Water Heaters**

This compact undersink water heater is the ideal solution for washrooms across the healthcare sector and can supply a number of sinks, depending on hot water demand, without the need for special taps. A cost effective solution compared to traditional vented systems.