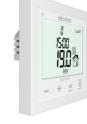

#### **Nexum RF Connected Thermostat**

The Nexum is an RF connected digital thermostat which offers full controllability of any electric heating product, from underfloor heating to water heaters to panel heaters. Perfect for healthcare settings.