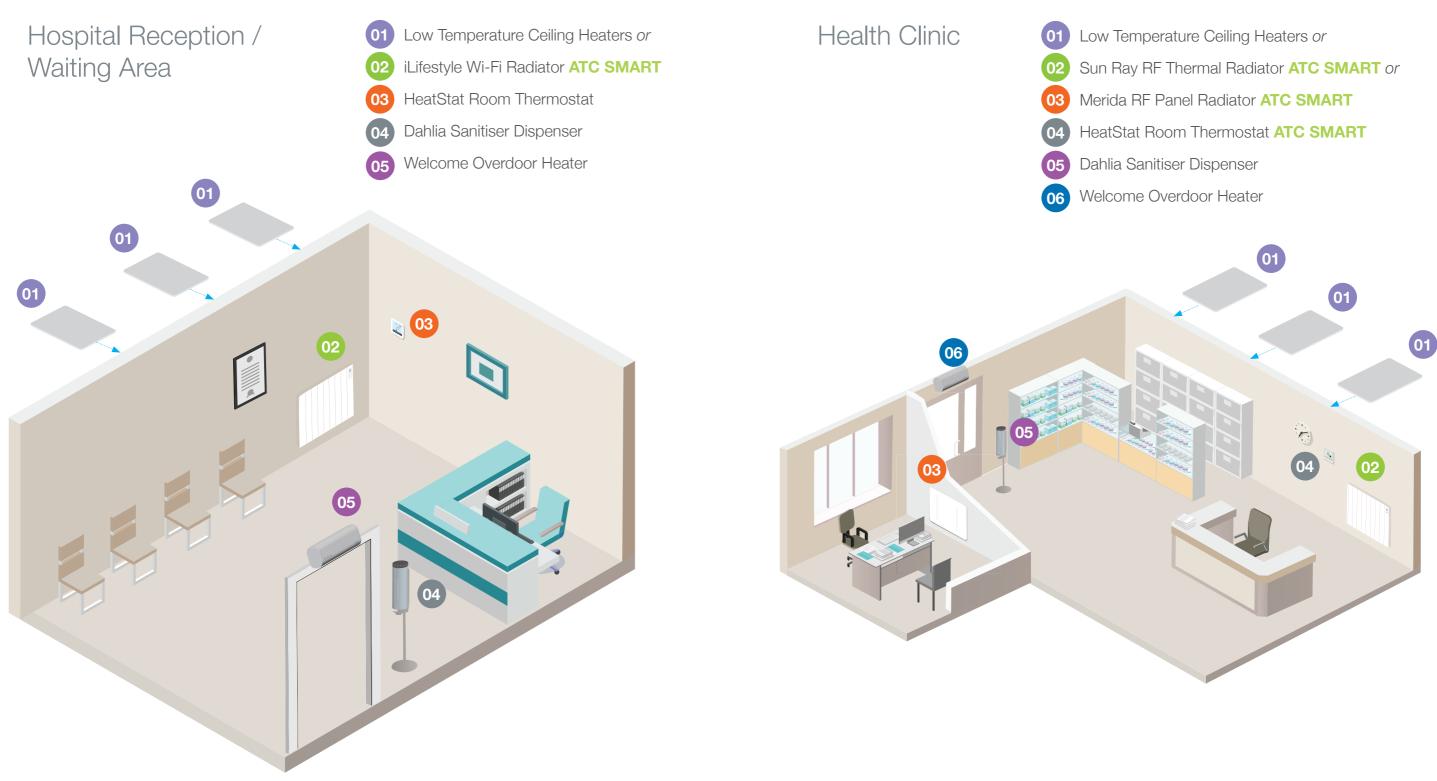

## **Heating Options for** the Healthcare Sector

\*Sun Ray RF can be controlled from Reception Desk / Nurses Station

For more detailed information, visit our website atcelec.co.uk

ECO Taps (Soap, Warm Water, Hand Dryer)

#### **Low Temperature Ceiling Heaters**

Providing hygienic, economical and draught free means of heating in settings such as hospitals, clinics and dental surgeries. The ATC low temperature radiant ceiling heaters provide radiant warmth from above, designed to free up wall space that is both out of sight and out of reach.

#### HeatStat Room Thermostat

The HeatStat Digital Thermostat is a multi-function digital thermostat that is easy to program and control all electric heating products, including electric underfloor heating. The large, easy to read LCD screen is controlled by touch sensitive buttons allowing many control options.

#### Welcome Overdoor Heater

The Welcome Overdoor Heater provides comfortable warm air when you enter any premises. The powerful air velocity creates a barrier to the outside cold air. Ideal for the healthcare sector, this aesthetically pleasing overdoor heater has some key features that differentiates it from other overdoor heaters.

#### **Dahlia Sanitiser and Soap Dispenser**

Hygienic, no touch operation, soap or hand sanitiser dispenser. Battery powered with just 6 x AA batteries required. Wall mounted in minutes. Also available as an adjustable height floor station.

#### iLifestyle Wi-Fi Radiator

Our first Wi-Fi connected radiator, offering smart controllability, efficient heating and maximum comfort. A maintenance free option once installed.

#### **Sun Ray RF Thermal Electric Radiator**

The Sun Ray RF which incorporates Smart Radio Frequency (RF) technology and controllability is an oil-filled thermal electric radiator which incorporates unique advanced technology and controllability in one radiator, leading the way in sustainable living.

#### Merida RF Panel Radiator

Part of the ATC Smart family of heaters, the Merida RF incorporates advanced technology to ensure energy efficiency. Install with the Sun Ray radiator and Pacific RF Heated Towel Radiator for a sublime heating experience.