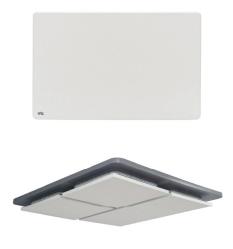

#### **Low Temperature Ceiling Heaters**

Providing hygienic, economical and draught free means of heating in settings such as hospitals, clinics and dental surgeries. The ATC low temperature radiant ceiling heaters provide radiant warmth from above, designed to free up wall space that is both out of sight and out of reach.