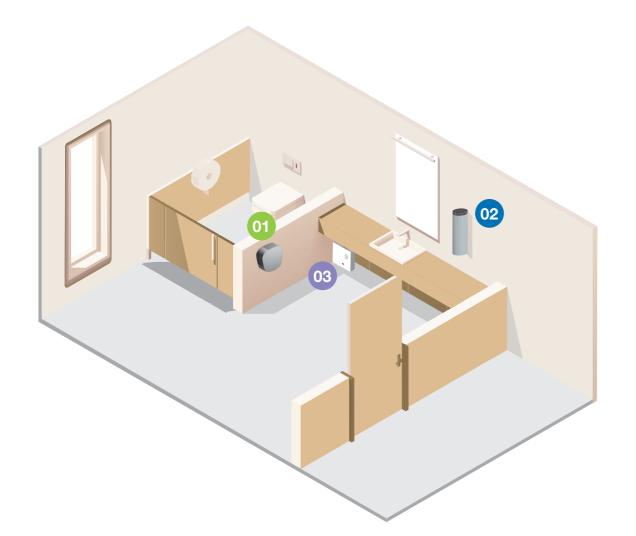

### Small Washroom

#### **Undersink Water Heaters**

This compact undersink water heater is the ideal solution for washrooms across the healthcare sector and can supply a number of sinks, depending on hot water demand, without the need for special taps. A cost effective solution compared to traditional vented systems.

#### The Future of Washroom Technology

With a sleek, modern design the ECO Tap is designed to complement high traffic bathrooms as a complete set of soap dispenser, auto tap, and high speed hand dryer.