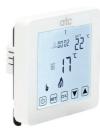

#### HeatStat Room Thermostat

The HeatStat Digital Thermostat is a multi-function digital thermostat that is easy to program and control all electric heating products, including electric underfloor heating. The large, easy to read LCD screen is controlled by touch sensitive buttons allowing many control options.