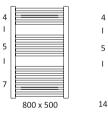

## **Technical Details**

| Model                           | ATC Pacific Heated Towel Radiators |                   |                   |                        |  |
|---------------------------------|------------------------------------|-------------------|-------------------|------------------------|--|
| Product Code                    | TRC800-500ELE300                   | TRC1100-500ELE300 | TRW800-500-ELE300 | TRC800-500-MEG300      |  |
| Colour                          | Chrome                             | Chrome            | White             | Chrome                 |  |
| <b>Electrical Specification</b> | าร                                 |                   |                   |                        |  |
| Voltage (Volts)                 | 230-240 Vac 1Ø                     | 230-240 Vac 1Ø    | 230-240 Vac 1Ø    | 230-240 Vac 1Ø         |  |
| Frequency (Hertz)               | 50                                 | 50                | 50                | 50                     |  |
| Power (Watts)                   | 300                                | 300               | 300               | 300                    |  |
| Running Current (Amps)          | 1.3                                | 1.3               | 1.3               | 1.3                    |  |
| Insulation Class                | CL.I                               | CL.I              | CL.I              | CL.I                   |  |
| Cable Entry                     | Left                               | Left              | Left              | Left                   |  |
| Product Specifications          | 5                                  |                   |                   |                        |  |
| Thermostat type                 | Fixed                              | Fixed             | Fixed             | Adjustable             |  |
| Temperature settting            | 70°C                               | 70°C              | 70°C              | 30°C-60°C in 5 steps   |  |
| Thermal Fuse                    | 110°C                              | 110°C             | 110°C             | Electronically limited |  |
| Mounting & Installation         | n                                  |                   |                   |                        |  |
| Installation                    | Wall mounted                       | Wall mounted      | Wall mounted      | Wall mounted           |  |
|                                 |                                    |                   |                   |                        |  |

| Dimensions (HxWxD) mm | 800 x 500 x 110 | 1100 x 500 x 110 | 800 x 500 x 110 | 800 x 500 x 110 |  |
|-----------------------|-----------------|------------------|-----------------|-----------------|--|
| Weight (Kg)           | 8.9             | 11.7             | 8.9             | 8.9             |  |
| IP Rating             | X5              | X5               | X5              | X4              |  |