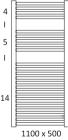

## **Technical Details**

| Model                           | ATC Pacific Heated Towel Radiators |                   |                   |                        |  |
|---------------------------------|------------------------------------|-------------------|-------------------|------------------------|--|
| Product Code                    | TRC800-500ELE300                   | TRC1100-500ELE300 | TRW800-500-ELE300 | TRC800-500-MEG300      |  |
| Colour                          | Chrome                             | Chrome            | White             | Chrome                 |  |
| <b>Electrical Specification</b> | าร                                 |                   |                   |                        |  |
| Voltage (Volts)                 | 230-240 Vac 1Ø                     | 230-240 Vac 1Ø    | 230-240 Vac 1Ø    | 230-240 Vac 1Ø         |  |
| Frequency (Hertz)               | 50                                 | 50                | 50                | 50                     |  |
| Power (Watts)                   | 300                                | 300               | 300               | 300                    |  |
| Running Current (Amps)          | 1.3                                | 1.3               | 1.3               | 1.3                    |  |
| Insulation Class                | CL.I                               | CL.I              | CL.I              | CL.I                   |  |
| Cable Entry                     | Left                               | Left              | Left              | Left                   |  |
| Product Specifications          | 5                                  |                   |                   |                        |  |
| Thermostat type                 | Fixed                              | Fixed             | Fixed             | Adjustable             |  |
| Temperature settting            | 70°C                               | 70°C              | 70°C              | 30°C-60°C in 5 steps   |  |
| Thermal Fuse                    | 110°C                              | 110°C             | 110°C             | Electronically limited |  |
| Mounting & Installation         | n                                  |                   |                   |                        |  |
| Installation                    | Wall mounted                       | Wall mounted      | Wall mounted      | Wall mounted           |  |
|                                 |                                    |                   |                   |                        |  |

| Dimensions (HxWxD) mm | 800 x 500 x 110 | 1100 x 500 x 110 | 800 x 500 x 110 | 800 x 500 x 110 |  |
|-----------------------|-----------------|------------------|-----------------|-----------------|--|
| Weight (Kg)           | 8.9             | 11.7             | 8.9             | 8.9             |  |
| IP Rating             | X5              | X5               | X5              | X4              |  |