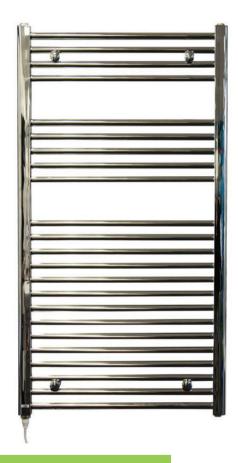

## ATC **Pacific** Heated Towel Radiators

## **Key Features Include:**

- Quick and easy to install
- Fitted with pre-wired electric element
- 100% leak tested
- 2 Year long life warranty

ATC Pacific Heated Towel Radiators are modern in design and aesthetically pleasing to the eye. Manufactured with carbon steel ensuring product longevity and high quality.