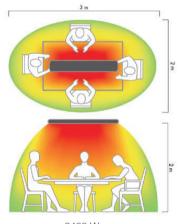

The ATC Hot Top Radiant Heater uses Long Wave technology to create a new experience in heating, offering a discreet presence without any light or glare. Specifically for use in partially covered outdoor areas.

2400 W 9824 Temperature by Proximity to Heater